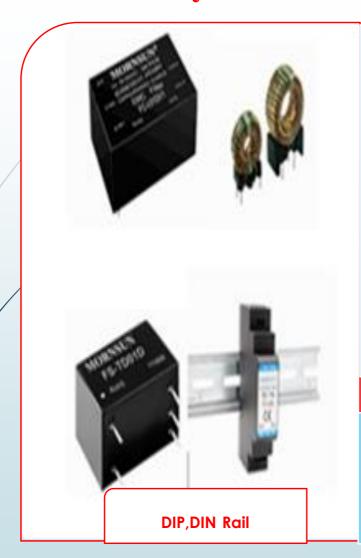

- 1.It's Offer Ultra wide input range like 2:1,4:1,7:1,8:1,10:1,12:1 etc.
  - 2.It is in single & dual outputs.
- 3.It is in SMD, SIP/DIP, Brick, Chassis ,Din-Rail & Ultra Thin Packages etc.
- 4.Used in industrial control, medical device, railways, power electronics & telecomm etc.
- 5. High efficiency ,Excellent quality & cost effective.1.It's Offer Ultra wide input range like 2:1,4:1,7:1,8:1,10:1,12:1 etc.
  - 2.It is in single & dual outputs.
  - 3.It is in SMD, SIP/DIP, Brick, Chassis ,Din-Rail & Ultra Thin Packages etc.
  - 4.Used in industrial control, medical device, railways, power electronics & telecomm etc.
  - 5. High efficiency ,Excellent quality & cost effective.

### **Enclosed & Din-Rail Ac-Dc Converter**

11 **Enclosed & Din Rail** 

1.Enclosed SMPS available in 15~1500Watt 2.Meet IEC/EN61000-4,CISPR32/EN55032 3.Used in LED street light, Electricity, Telecom, Smart Home etc 4.Din-Rail SMPS available in 20-400Watt 5.High efficiency, low power consumption,35mm din-rail mounting And strong anti-interference capability etc