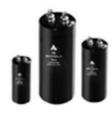

# Zeasset Electrolytic capacitors: Our Products range as snap-in ,screw type &

EDLC Aluminum electrolytic capacitor. High voltage & high capacitance ,low ESR & Excellent watt density used in industrial power supply & new energy etc.

### We can offer below Type Capacitors:

#### Snap-in

High voltage, high capacitance, mainly used in power supply, inverter welding machine

#### Screw

High voltage and high capacitance, used in industrial power supply and new energy