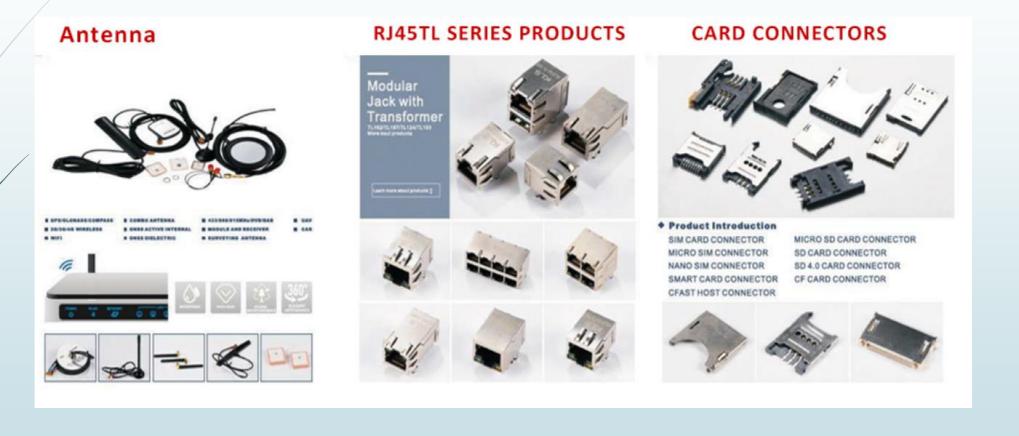

1.Switches: All types of switches

2. Connectors: All types of switches

- 1. Ethernet connectors
  - 2.IDC connectors
  - 3. USB 3.0 connectors
  - 4. Terminal blocks
  - 5. LED Lighting segmentà
  - 6. EV segment
  - 7. AC/DC Fans
  - 8. Wireless segment
  - 9. Switches

3. Wireless Products:

**4.Fan's AC/DC**: We can offer various types of fans including AC Fans, Dc Fans, Dc Blowers, LED Fan, Cross Flow Fans