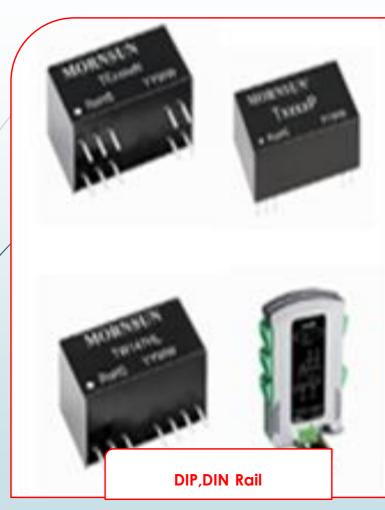

### **Enclosed & Din-Rail Ac-Dc Converter**

11 **Enclosed & Din Rail** 

1.Enclosed SMPS available in 15~1500Watt 2.Meet IEC/EN61000-4,CISPR32/EN55032 3.Used in LED street light, Electricity, Telecom, Smart Home etc 4.Din-Rail SMPS available in 20-400Watt 5.High efficiency, low power consumption,35mm din-rail mounting And strong anti-interference capability etc