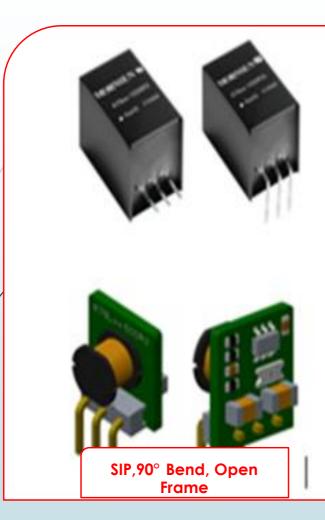

# Signal isolator, Acquisition, output isolation, two **Wire loop Power supply isolators**

1.Isolation amplifier is an amplifier that provides isolation between the input & output

of the circuits, inclusing isolation between their associated power supplies.

2.SIP,DIP,SMD & Din rail packages are optional etc.

3.Excellent temp.drift characteristics of less than 50PPM/deg.C