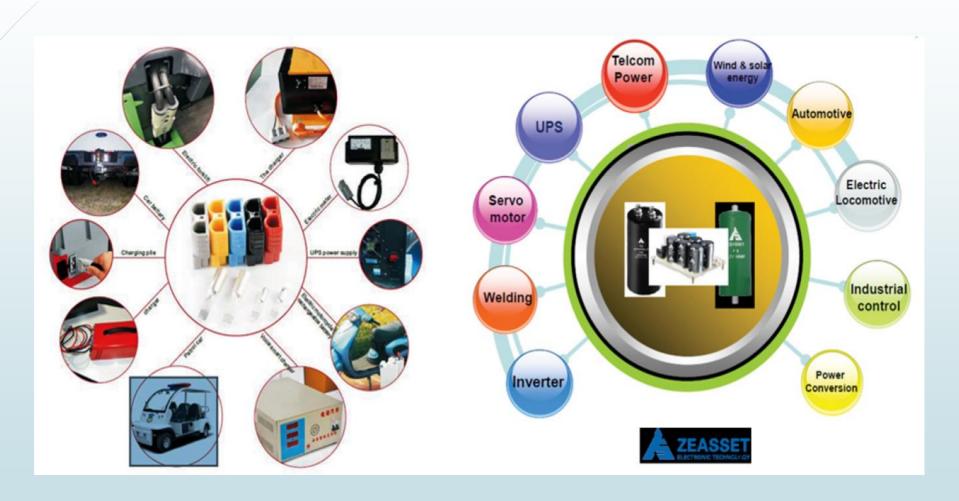

# Zeasset Electrolytic capacitors: Our Products range as snap-in ,screw type &

EDLC Aluminum electrolytic capacitor. High voltage & high capacitance ,low ESR & Excellent watt density used in industrial power supply & new energy etc.

### **EV Products**

We can offer Housing & terminals/Contact 50-300A/600V. as well as Various types of AC sockets for EV.