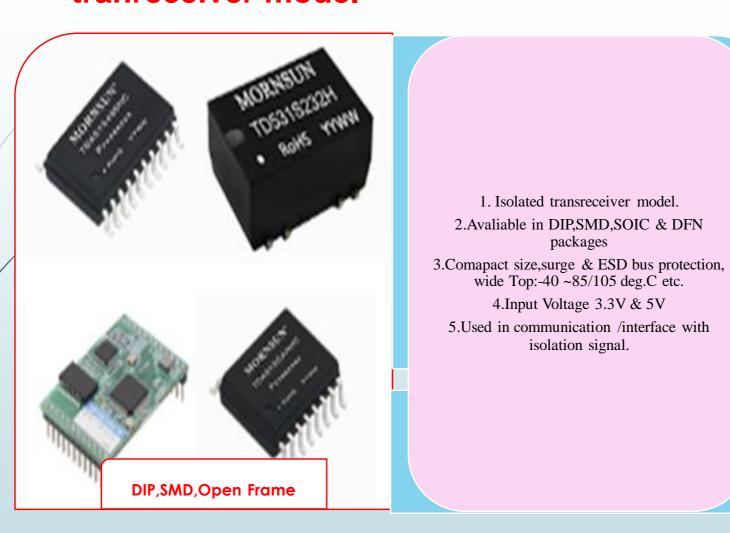

# Signal isolator, Acquisition, output isolation, two **Wire loop Power supply isolators**

1.Isolation amplifier is an amplifier that provides isolation between the input & output

of the circuits, inclusing isolation between their associated power supplies.

2.SIP,DIP,SMD & Din rail packages are optional etc.

3.Excellent temp.drift characteristics of less than 50PPM/deg.C