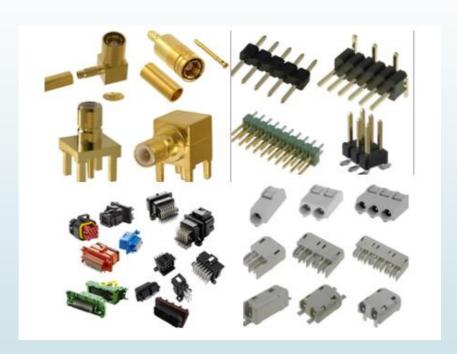

1.Switches: All types of switches

2. Connectors: All types of switches

- 1. Ethernet connectors
  - 2.IDC connectors
  - 3. USB 3.0 connectors
  - 4. Terminal blocks
  - 5. LED Lighting segmentà
  - 6. EV segment
  - 7. AC/DC Fans
  - 8. Wireless segment
  - 9. Switches