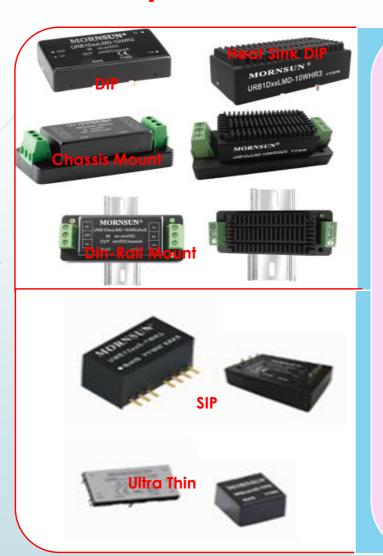

- 1.It's Offer Ultra wide input range like 2:1,4:1,7:1,8:1,10:1,12:1 etc.
  - 2.It is in single & dual outputs.
- 3.It is in SMD, SIP/DIP, Brick, Chassis ,Din-Rail & Ultra Thin Packages etc.
- 4.Used in industrial control, medical device, railways, power electronics & telecomm etc.
- 5. High efficiency ,Excellent quality & cost effective.1.It's Offer Ultra wide input range like 2:1,4:1,7:1,8:1,10:1,12:1 etc.
  - 2.It is in single & dual outputs.
  - 3.It is in SMD, SIP/DIP, Brick, Chassis ,Din-Rail & Ultra Thin Packages etc.
  - 4.Used in industrial control, medical device, railways, power electronics & telecomm etc.
  - 5. High efficiency ,Excellent quality & cost effective.

### **Photovoltaic Power Dc-Dc**

8

1. Avalibale in 5-350 Watt.

2.Ultra wide input 100-1000V,200-1200/1500V,150-1500V & 300-1500V & Fixed output

3. Through hole, chassis as well as din rail mounting available.

4.High Isolation 4000VAC 5. High efficiency, low ripple & noise 6.Application solar

- 1. High Efficiency, non-Isolated Dc-Dc converter
- 2.SMD,SIP,DIP,DFN Mounting available
- 3.Top:105Deg.C & high efficiency up to 97%
- 4.Pin-out compatible with LM78xx linear regulators
- 5.In power supply application to get fixed regulated output.