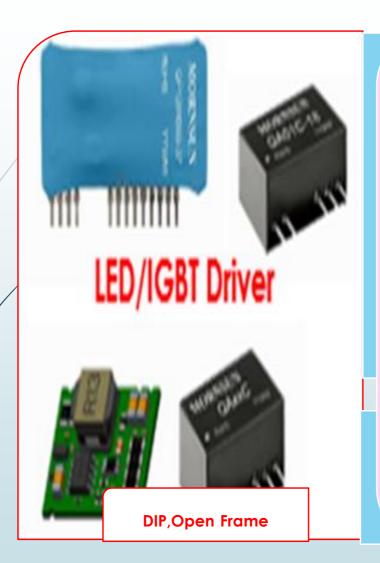

# LED Driver & IGBT Driver(SiC/GaN):

14

- 1. We can offer high quality IGBT/LED driver & module.
- 2.LED driver is a step-down constant source for driving high-power LED.
- 3. Applicable for Industrial & commercial Applications