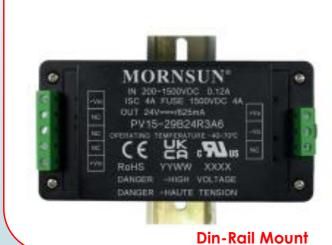

### **Photovoltaic Power Dc-Dc**

8

1. Avalibale in 5-350 Watt.

2.Ultra wide input 100-1000V,200-1200/1500V,150-1500V & 300-1500V & Fixed output

3. Through hole, chassis as well as din rail mounting available.

4.High Isolation 4000VAC 5. High efficiency, low ripple & noise 6.Application solar

- 1. High Efficiency, non-Isolated Dc-Dc converter
- 2.SMD,SIP,DIP,DFN Mounting available
- 3.Top:105Deg.C & high efficiency up to 97%
- 4.Pin-out compatible with LM78xx linear regulators
- 5.In power supply application to get fixed regulated output.

### **Enclosed & Din-Rail Ac-Dc Converter**

11 **Enclosed & Din Rail** 

1.Enclosed SMPS available in 15~1500Watt 2.Meet IEC/EN61000-4,CISPR32/EN55032 3.Used in LED street light, Electricity, Telecom, Smart Home etc 4.Din-Rail SMPS available in 20-400Watt 5.High efficiency, low power consumption,35mm din-rail mounting And strong anti-interference capability etc