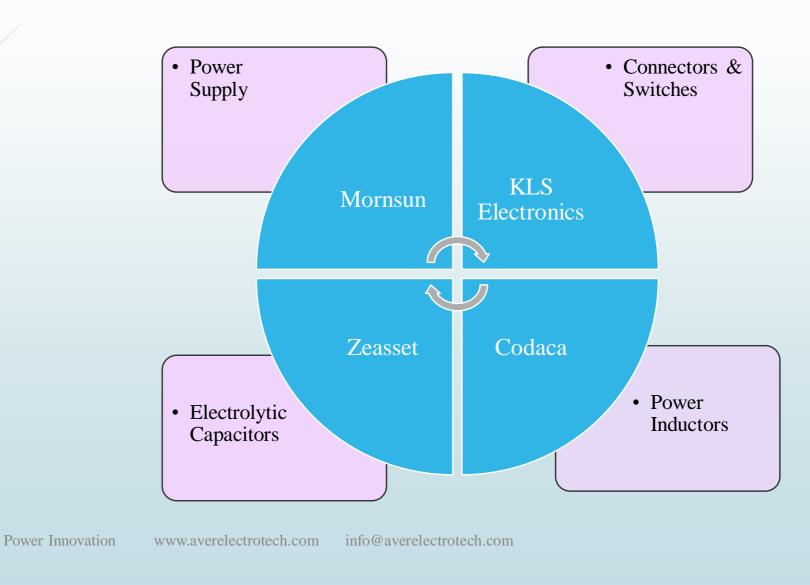

# We are leading Distributors of

# We provide high quality industrial power products range

Power Innovation

# Mornsun: More Than Reliability

- 1. We can offer 0.2~3Watt Fixed DC-DC converter.
- 2.It is highly reliable, compact Size ,low cost excellent performance & high power density.
- 3.It is having regulated as well unregulated outputs.
  - 4. Avalible in SMD, SIP/DIP Packages.
- 5. This Dc-Dc converter suitable for application where the voltage of the input power supply stable.

# Zeasset Electrolytic capacitors: Our Products range as snap-in ,screw type &

EDLC Aluminum electrolytic capacitor. High voltage & high capacitance ,low ESR & Excellent watt density used in industrial power supply & new energy etc.

### Codaca Power Inductors: Product range of power inductors, Common mode choke, Automotive electronics, molding power choke, inductor for digital AMP,ROD inductors with AEC-Q compliant. Also support for customization of volumetric RFQ's.

1.Switches: All types of switches

2. Connectors: All types of switches

- 1. Ethernet connectors
  - 2.IDC connectors
  - 3. USB 3.0 connectors
  - 4. Terminal blocks
  - 5. LED Lighting segmentà
  - 6. EV segment
  - 7. AC/DC Fans
  - 8. Wireless segment
  - 9. Switches