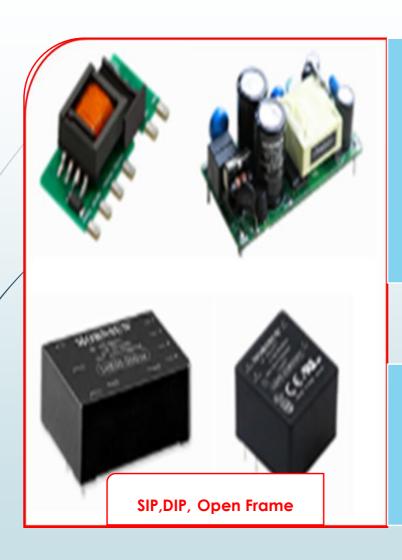

# Mornsun: More Than Reliability

- 1. We can offer 0.2~3Watt Fixed DC-DC converter.
- 2.It is highly reliable, compact Size ,low cost excellent performance & high power density.
- 3.It is having regulated as well unregulated outputs.
  - 4. Avalible in SMD, SIP/DIP Packages.
- 5. This Dc-Dc converter suitable for application where the voltage of the input power supply stable.

- 1.It's Offer Ultra wide input range like 2:1,4:1,7:1,8:1,10:1,12:1 etc.
  - 2.It is in single & dual outputs.
- 3.It is in SMD, SIP/DIP, Brick, Chassis ,Din-Rail & Ultra Thin Packages etc.
- 4.Used in industrial control, medical device, railways, power electronics & telecomm etc.
- 5. High efficiency ,Excellent quality & cost effective.1.It's Offer Ultra wide input range like 2:1,4:1,7:1,8:1,10:1,12:1 etc.
  - 2.It is in single & dual outputs.
  - 3.It is in SMD, SIP/DIP, Brick, Chassis ,Din-Rail & Ultra Thin Packages etc.
  - 4.Used in industrial control, medical device, railways, power electronics & telecomm etc.
  - 5. High efficiency ,Excellent quality & cost effective.