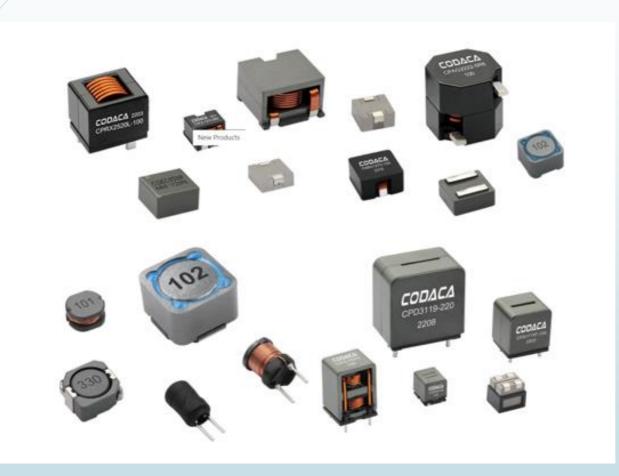

### Codaca Power Inductors: Product range of power inductors, Common mode choke, Automotive electronics, molding power choke, inductor for digital AMP,ROD inductors with AEC-Q compliant. Also support for customization of volumetric RFQ's.