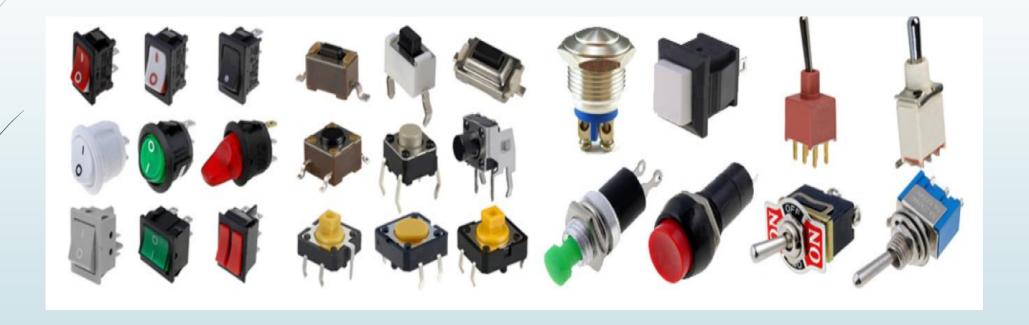

1.Switches: All types of switches

2. Connectors: All types of switches

- 1. Ethernet connectors
  - 2.IDC connectors
  - 3. USB 3.0 connectors
  - 4. Terminal blocks
  - 5. LED Lighting segmentà
  - 6. EV segment
  - 7. AC/DC Fans
  - 8. Wireless segment
  - 9. Switches