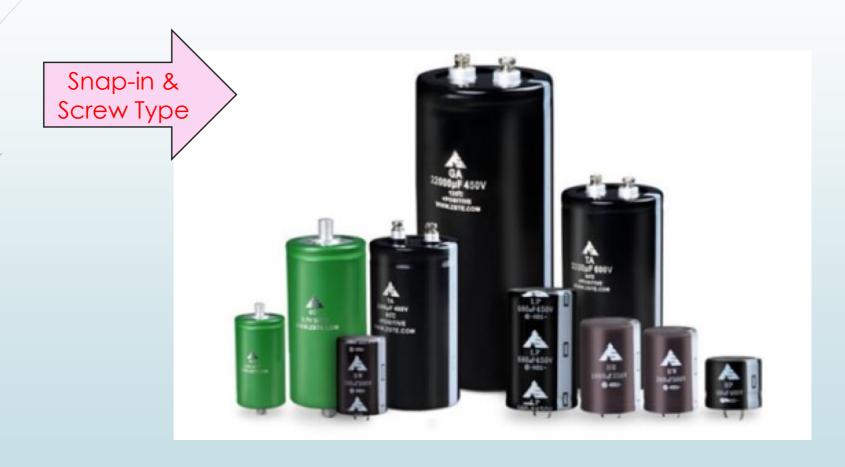

# Zeasset Electrolytic capacitors: Our Products range as snap-in ,screw type &

EDLC Aluminum electrolytic capacitor. High voltage & high capacitance ,low ESR & Excellent watt density used in industrial power supply & new energy etc.

### We can offer below Type Capacitors:

#### Snap-in

High voltage, high capacitance, mainly used in power supply, inverter welding machine

#### Screw

High voltage and high capacitance, used in industrial power supply and new energy

#### **EDLC**

High capacitance, low ESR and excellent watt density