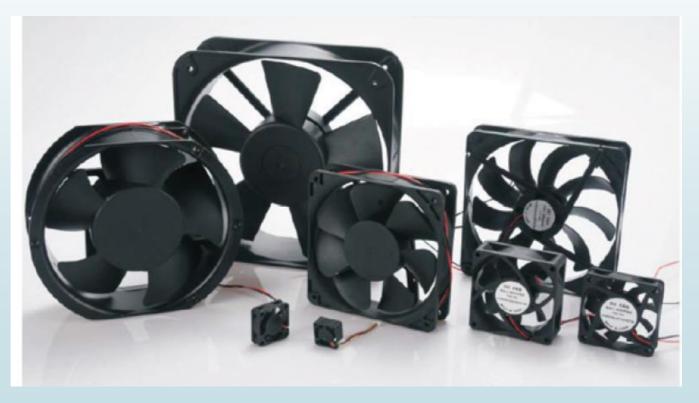

3. Wireless Products:

**4.Fan's AC/DC**: We can offer various types of fans including AC Fans, Dc Fans, Dc Blowers, LED Fan, Cross Flow Fans